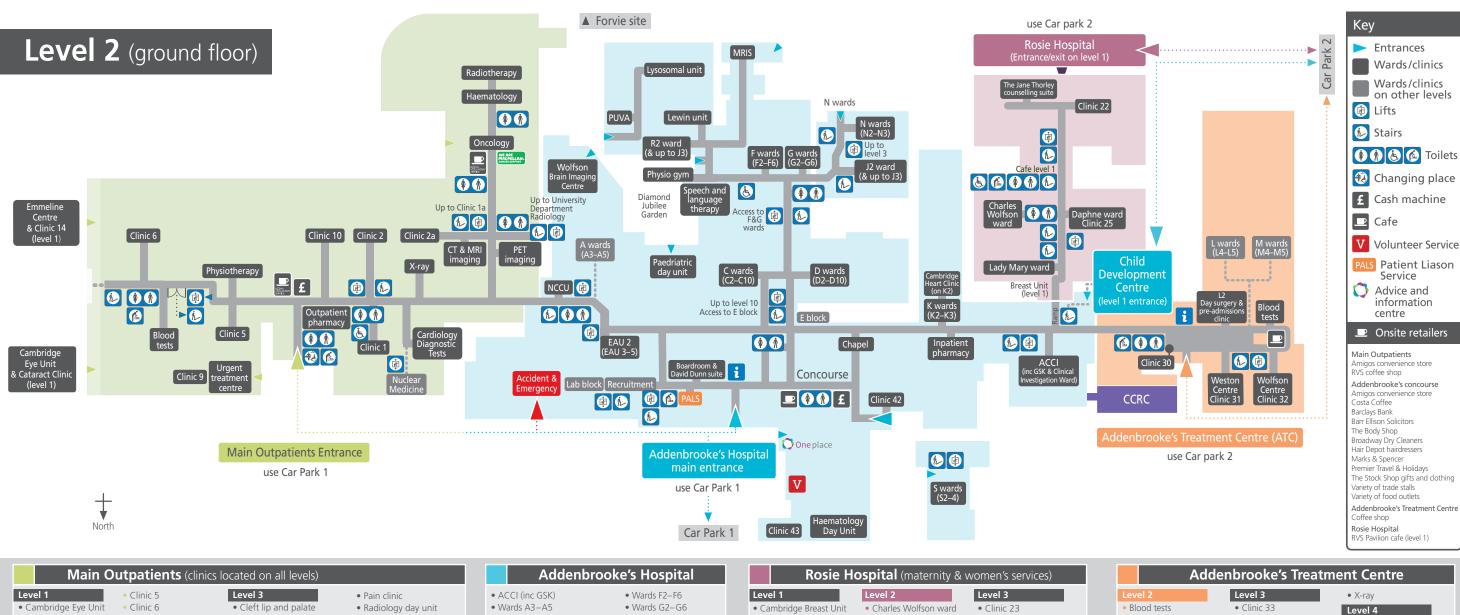

# **Cambridge Biomedical Campus**

**Cambridge University Hospitals NHS Foundation Trust** Addenbrooke's 0 reatment Centre Main Hospital Finding your way around Level 2 floorplan Welcome Cambridge University Hospitals is part of the Cambridge Biomedical Campus to the south of Cambridge city centre. We hope this guide will help you to find your way around.

Addenbrooke's Hospital Rosie Hospital

- Cambridge Eye Unit
- Clinic 14
- Emmeline Centre
- Level 2
- Blood tests

- Cardiology diagnostic tests
- Clinic 1 • Clinic 2
- Clinic 2a

- Cataract Clinic Clinic 9
  - Clinic 10
    - CT and MRI
    - Haematology
    - Oncoloav
    - Outpatient pharmacy
    - PET unit
    - Physiotherapy Radiotherapy
    - X-ray

- Clinic 3
- Clinic 4
- Clinic 4a
- Clinic 7
- Clinic 8
- Clinic 12
- Clinical neurophysiology
- Dept of nuclear medicine
- Medical photography

- Cleft lip and palate
- Ultrasound

#### Level 4 • Clinic 1a

- Immunology
- Haematology

Radiology

- Level 5
- DEXA imaging

- Radiology day unit
- Speech therapy

- Wards C2-C10
  - EAU 2-EAU 5
- University Department PUVA
- Wards J2 & J3
- Cambridge Heart Clinic (K2)
- Clinical Investigation ward • Emergency Department &
- Clinical decision unit
- Wards D2-D10
- · Lysosomal unit

Ward numbers denote the floor level on which they are located

• Units E4–E10

- Cambridge Breast Unit
- Chestnut House • Clinic 21 and 24

MRI

Reception

• Wards N2-N3 • Wards R2-R3 &

Wards K2–K3

- Lewin unit
- Wards S3

#### • The Evelyn: Perinatal Imaging Centre

Rosie Birth Centre

Rosie Ultrasound Dept

- Charles Wolfson ward
- Clinic 22 and 25
  - Daphne ward
  - Lady Mary ward

Correct at the time of going to press • L2 October 2017 • MS140592 • Not to scale

- The Jane Thorley
- counselling suite

For the most recent version please see www.cuh.org.uk. This leaflet is kindly funded by our retail partners.

- Delivery unit
- Neonatal unit
- Obstetric Close Observation Unit
- Obstetric Recovery

- Sara ward

- Blood tests
- Clinic 30
- Day Surgery & pre-admissions clinic
- Reception
- Weston Centre
- Wolfson Centre
- Clinic 33
- Endoscopy
- Haematology clinic Immunology clinic
- MRC epidemiology
- Plastic surgery unit
- L5 ward M5 ward Vascular studies unit

#### Theatre admissions

Level 5

#### **CCRC** (Cambridge Clinical Research Centre)

### Level 2

 Interventional Procedures Unit

### Level 3

Level 5 Clinical Research Facility

• L4 ward • M4 ward

Service

## • Early Phase Unit

Wellcome –MRC IMS Translational Research Facility (TRF)