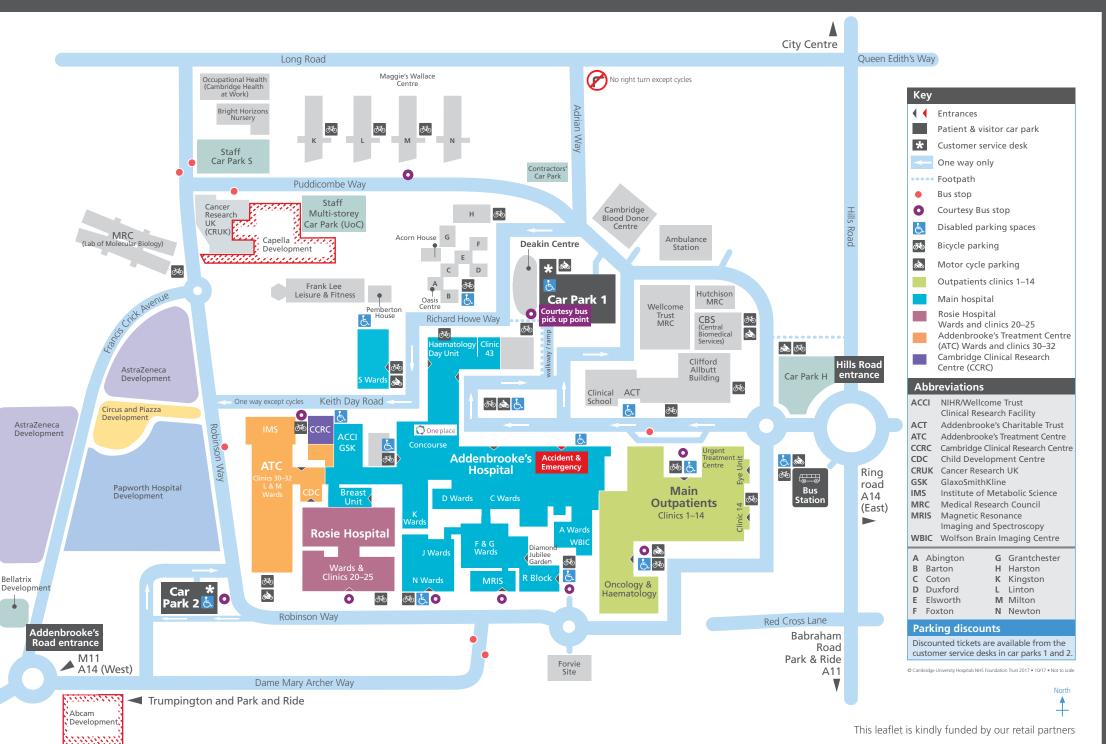

# **Cambridge Biomedical Campus**

**Cambridge University Hospitals NHS Foundation Trust** Addenbrooke's 0 reatment Centre Main Hospital Finding your way around Level 2 floorplan Welcome Cambridge University Hospitals is part of the Cambridge Biomedical Campus to the south of Cambridge city centre. We hope this guide will help you to find your way around.